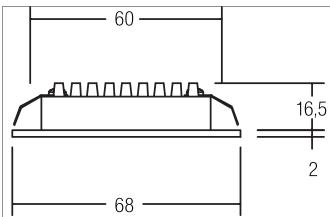

#### Tender

LED recessed downlight, Round. Toolless ceiling installation by leaf spring. Ceiling cut-out Ø 60 mm, Installation depth 16,5 mm, Outer diameter 68 mm, Weight 0,064 kg, Reflector silver with rotattionssymmetrical, deep, wide distributed light intensity. optimal light distribution due to a plastic, transparent cover. Luminous flux 300 lm, Power 1 x 3 W, System Efficiency 100 lm/W, Light colour warm white, Correlated color temperature (CCT) 3.000 K, Colour rendering index CRI > 80, Housing material: Aluminium / Plastic, Colour: Alu, Permissible ambient temperature (ta): -20 °C - +25 °C, Protection class (EN 61140): III, Degree of protection (DIN EN 60529): IP20. For connection to an external driver, which is not included in the scope of delivery of the luminaire. Depending on driver dimmable.

| Article data       |                        |
|--------------------|------------------------|
| Article no.        | 12090623               |
| GTIN               | 4250047793885          |
| Series name        | PARENTA                |
| Short description  | LED recessed downlight |
| Material           | Aluminium / Plastic    |
| Colour             | Alu                    |
| Type of surface    | Glossy                 |
| Shape              | Round                  |
| Outer diameter     | 68 mm                  |
| Built-in diameter  | 60 mm                  |
| Installation depth | 16.5 mm                |
| Hight              | 2 mm                   |
| Weight             | 0.064 kg               |