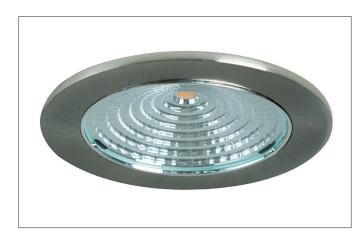

#### PARENTA LED recessed downlight

Article no. 12090623

Light. For Generations.

#### Tender

LED recessed downlight, Round. Toolless ceiling installation by leaf spring. Ceiling cut-out Ø 60 mm, Installation depth 16,5 mm, Outer diameter 68 mm, Weight 0,064 kg, Reflector silver with rotattionssymmetrical, deep, wide distributed light intensity. optimal light distribution due to a plastic, transparent cover. Luminous flux 300 lm, Power 1 x 3 W, System Efficiency 100 lm/W, Light colour warm white, Correlated color temperature (CCT) 3.000 K, Colour rendering index CRI > 80, Housing material: Aluminium / Plastic, Colour: Alu, Permissible ambient temperature (ta): -20 °C - +25 °C, Protection class (EN 61140): III, Degree of protection (DIN EN 60529): IP20. For connection to an external driver, which is not included in the scope of delivery of the luminaire. Depending on driver dimmable.