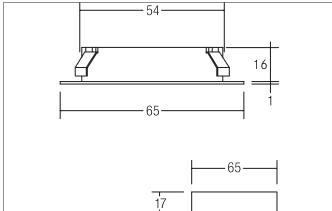

#### Tondo

LED recessed downlight incl. optional surface-mounting housing, Round. Toolless ceiling installation by leaf spring. Ceiling cut-out Ø 54 mm, Installation depth 16 mm, Outer diameter 65 mm, Weight 0,080 kg, with rotattionssymmetrical, deep, wide distributed light intensity. optimal light distribution due to a glass, satinised cover. Luminous flux 195 lm, Power 1 x 3,3 W, System Efficiency 59 lm/W, Light colour warm white, Correlated color temprature (CCT) 3.000 K, Colour rendering index CRI > 80, Housing material: Aluminium / Glass, Colour: Alu, Permissible ambient temperature (ta): -20 °C - +25 °C, Protection class (EN 61140): III, Degree of protection (DIN EN 60529): IP20. For connection to an external driver, which is not included in the scope of delivery of the luminaire. Depending on driver dimmable.

| Article data       |                                                                |
|--------------------|----------------------------------------------------------------|
| Article no.        | 12078253                                                       |
| GTIN               | 4250047782148                                                  |
| Series name        | DRANA                                                          |
| Short description  | LED recessed downlight incl. optional surface-mounting housing |
| Material           | Aluminium / Glass                                              |
| Colour             | Alu                                                            |
| Type of surface    | Matt                                                           |
| Shape              | Round                                                          |
| Outer diameter     | 65 mm                                                          |
| Built-in diameter  | 54 mm                                                          |
| Installation depth | 16 mm                                                          |
| Hight              | 17 mm                                                          |
| Weight             | 0.080 kg                                                       |