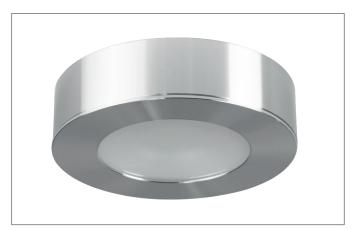

#### Tondo

LED recessed downlight incl. optional surface-mounting housing, Round. Toolless ceiling installation by leaf spring. Ceiling cut-out Ø 54 mm, Installation depth 16 mm, Outer diameter 65 mm, Weight 0,080 kg, with rotattionssymmetrical, deep, wide distributed light intensity. optimal light distribution due to a glass, satinised cover. Luminous flux 195 lm, Power 1 x 3,3 W, System Efficiency 59 lm/W, Light colour warm white, Correlated color temprature (CCT) 3.000 K, Colour rendering index CRI > 80, Housing material: Aluminium / Glass, Colour: Alu, Permissible ambient temperature (ta): -20 °C - +25 °C, Protection class (EN 61140): III, Degree of protection (DIN EN 60529): IP20. For connection to an external driver, which is not included in the scope of delivery of the luminaire. Depending on driver dimmable.

| Article data       |                                                                |
|--------------------|----------------------------------------------------------------|
| Article no.        | 12078253                                                       |
| GTIN               | 4250047782148                                                  |
| Series name        | DRANA                                                          |
| Short description  | LED recessed downlight incl. optional surface-mounting housing |
| Material           | Aluminium / Glass                                              |
| Colour             | Alu                                                            |
| Type of surface    | Matt                                                           |
| Shape              | Round                                                          |
| Outer diameter     | 65 mm                                                          |
| Built-in diameter  | 54 mm                                                          |
| Installation depth | 16 mm                                                          |
| Hight              | 17 mm                                                          |
| Weight             | 0.080 kg                                                       |