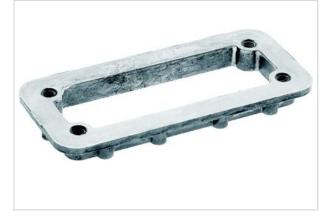

## Han 24 HPR Mounting Frame

| Part number        | 09 40 000 9904                      |
|--------------------|-------------------------------------|
| Specification      | Han 24 HPR Mounting Frame           |
| HARTING eCatalogue | https://b2b.harting.com/09400009904 |
|                    |                                     |
| Identification     |                                     |
| Category           | Accessories                         |
| Type of accessory  | Mounting frames                     |
| Description of the |                                     |
|                    | Han <sup>®</sup> HPR                |