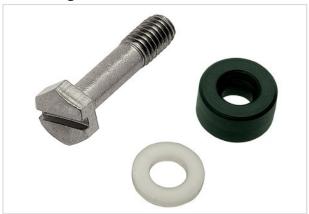

# Locking screw 6-24 HPR

| Part number        | 09 40 000 9932                      |
|--------------------|-------------------------------------|
| Specification      | Locking screw 6-24 HPR              |
| HARTING eCatalogue | https://b2b.harting.com/09400009932 |

## Identification

| Category                     | Accessories                     |
|------------------------------|---------------------------------|
| Type of accessory            | Locking screw                   |
| Description of the accessory | Han <sup>®</sup> 6/10/16/24 HPR |

#### Technical characteristics

| Size | M6 |
|------|----|
|      |    |