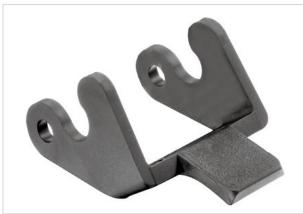

# KUNSTSTOFFBUEGEL Han 3A (SW)

| Part number        | 09 00 000 5242                      |
|--------------------|-------------------------------------|
| Specification      | KUNSTSTOFFBUEGEL Han 3A (SW)        |
| HARTING eCatalogue | https://b2b.harting.com/09000005242 |

## Identification

| Category          | Accessories    |
|-------------------|----------------|
| Type of accessory | Locking levers |

#### Version

| Locking type | Single locking lever |
|--------------|----------------------|
| Size         | 3 A                  |